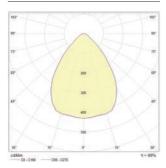

#### Photometric data

| RG0 | Series | RG1 | RG2 | Countries | RG2 | Countries | RG2 | Countries | C

|          | W       | K         | LUMEN   | COLOUR | ◬   |
|----------|---------|-----------|---------|--------|-----|
| ■ NX3ZB  | 1x25,9W | 2700-6500 | 3345 lm | 0      | 2,9 |
| ■ NX3ZSB | 1x25,9W | 2700-6500 | 3345 lm | 0      | 2,9 |
| ■ NX3TWB | 1x25,9W | 2700-6500 | 3345 lm | 0      | 2,9 |