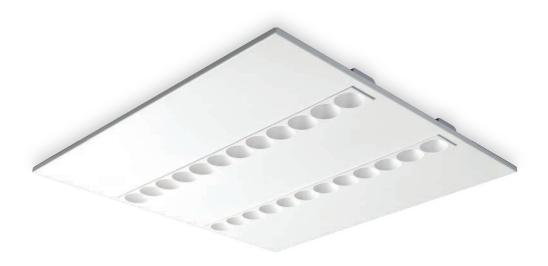

# Nassel Avant saluz®

NASSEL AVANT is a Led panel made with a metal housing and a plastic multi-reflector system that provides a uniform and comfortable lighting in the working area.

ø LED C€ □ 🔜 🛣

| Photobiological risk | 0    |
|----------------------|------|
| Flickering           | < 8% |
| UGR                  | 16   |
|                      |      |