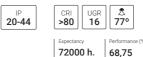

#### Photometric data

| RG0 | Series | RG1 | RG2 | Countries | RG2 | Countries | RG2 | Countries | C

|          | W       | K         | LUMEN   | COLOUR | ◬   |
|----------|---------|-----------|---------|--------|-----|
| ■ NX3ZB  | 1x25,9W | 2700-6500 | 3345 lm | 0      | 2,9 |
| ■ NX3ZSB | 1x25,9W | 2700-6500 | 3345 lm | 0      | 2,9 |
| ■ NX3TWB | 1x25,9W | 2700-6500 | 3345 lm | 0      | 2,9 |

| •                        | •                       |
|--------------------------|-------------------------|
| Installation             | Ceiling mounted         |
| Cover                    | 0                       |
| Light source             | LED                     |
| Photobiological security | 0                       |
| UGR                      | 16                      |
| CRI                      | > 80                    |
| Macadam elipses          | 3                       |
| Light beam               | 77                      |
|                          |                         |
| Power (W)                | 25,9                    |
| Colour temperature (°K)  | 2700 - 6500             |
| Lumen output             | 3345                    |
| Power factor             | 0,96                    |
| Performance (%)          | 68,75                   |
| Life expectancy          | 72000 h L70B10          |
| Maintained operation 24h | ✓                       |
| IP                       | 20-44                   |
| Category                 | II                      |
| Ideal cut (mm)           | 600x600 modular ceiling |