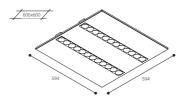

| •                        | •                       |
|--------------------------|-------------------------|
| Installation             | Ceiling mounted         |
| Cover                    | 0                       |
| Light source             | LED                     |
| Photobiological security | 0                       |
| UGR                      | 16                      |
| CRI                      | > 80                    |
| Macadam elipses          | 3                       |
| Light beam               | 77                      |
|                          |                         |
| Power (W)                | 25,9                    |
| Colour temperature (°K)  | 2700 - 6500             |
| Lumen output             | 3345                    |
| Power factor             | 0,96                    |
| Performance (%)          | 68,75                   |
| Life expectancy          | 72000 h L70B10          |
| Maintained operation 24h | ✓                       |
| IP                       | 20-44                   |
| Category                 | II                      |
| Ideal cut (mm)           | 600x600 modular ceiling |