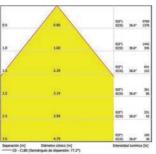

| •                        | •                       |
|--------------------------|-------------------------|
| Installation             | Ceiling mounted         |
| Cover                    | 0                       |
| Light source             | LED                     |
| Photobiological security | 0                       |
| UGR                      | 16                      |
| CRI                      | > 80                    |
| Macadam elipses          | 3                       |
| Light beam               | 77                      |
|                          |                         |
| Power (W)                | 25,9                    |
| Colour temperature (°K)  | 2700 - 6500             |
| Lumen output             | 3345                    |
| Power factor             | 0,96                    |
| Performance (%)          | 68,75                   |
| Life expectancy          | 72000 h L70B10          |
| Maintained operation 24h | ✓                       |
| IP                       | 20-44                   |
| Category                 | II                      |
| Ideal cut (mm)           | 600x600 modular ceiling |