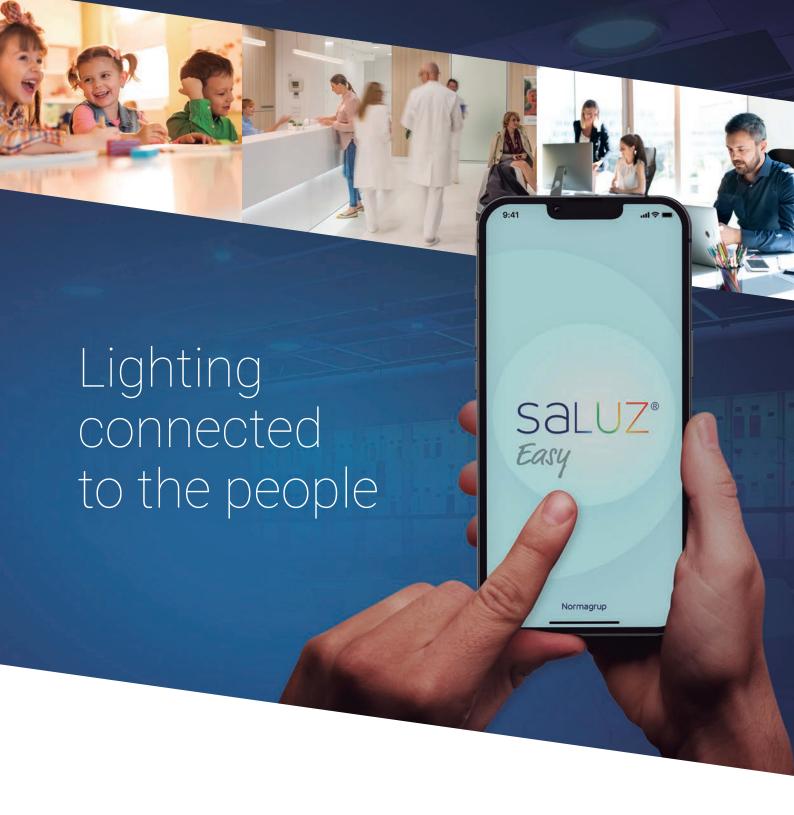

# Healthy lighting, now easier

SaLuz<sup>®</sup> *Easy* is the Normagrup app to manage SaLuz<sup>®</sup> technology from mobile devices in a simple and easy way connected via Bluetooth

A new tool with an intuitive and minimalist design with state-of-the-art technology to manage healthy lighting in a flexible, intelligent and comfortable way.

# Twice as easy

Enjoy **automatic and immediate tuning,** with significant savings in installation costs and a personalized and comfortable control experience.

### Quick and wireless installation

Without the need for additional wiring or home automation systems and the integration of Bluetooth technology to manage installations of between 15-20 SaLuz® luminaires from any mobile device.