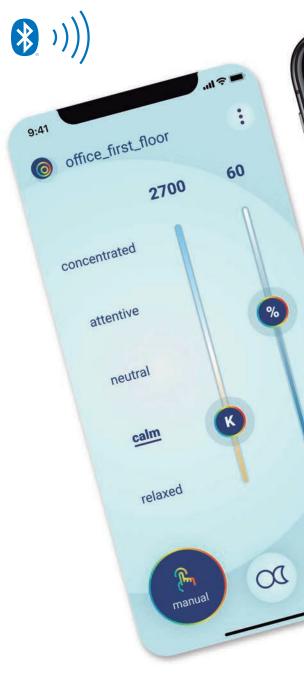

### MANUAL MODE:

Create personalized atmospheres by changing the color temperature and light intensity to adapt the lighting to different spaces, activities and needs, from spaces of maximum concentration to contexts of relaxation.