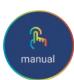

# Three control modes

SaLuz® Fasy includes three control modes, allowing automatic synchronization with the solar cycle in any location, customizing atmospheres and programming daily lighting sequences.

Enter the location of the mobile device to synchronize SaLuz® with the natural cycle of light instead of where the installation is located and adapt the system to the local circadian cycle automatically and instantly.

Program daily lighting cycles and sequences in a simple way to configure a personalized system adapted to any space, displaying the programmed routines on a calendar.